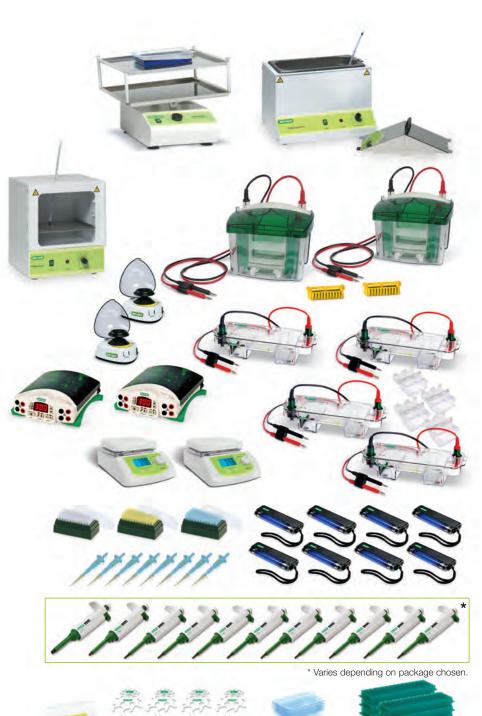

## Includes:

- 2 PowerPac<sup>™</sup> Basic power supply
- 1 Mini incubation oven
- 1 Water bath
- 1 UltraRocker<sup>™</sup> rocking platform
- 2 Digital Hotplate Stirrer
- 8 UV lamp
- 2 Mini centrifuge
- 8 50 µl fixed-volume pipet
- 9 Classroom digital micropipet, 2-20 µl
- 1 Classroom digital micropipet, 20-200 µl
- 1 Classroom digital micropipet, 100-1,000 µl
- 4 Mini-Sub<sup>®</sup> cell GT electrophoresis cell (each cell includes one 7 x 10 cm tray and two 8-well combs)
- 2 Mini-PROTEAN® Tetra cell 2-gel system for TGX™ precast gels
- 2 10-well gel loading guide
- 10 Rack of pipet tips (2–200 μl), 200 tips/rack
- 10 Rack of pipet tips (100-1,000 µl), 100 tips/rack
- Rack of Prot/Elec<sup>™</sup> pipet tips (1–200 µl), 200 tips/rack
- 1 Package agarose gel support film, 50
- 2 Gel staining trays, pack of 4
- 1 Jellyfish foam floating racks, pack of 8
- 2 Green racks, set of 5

## **Basic Biotechnology Lab Equipment Package** supports the following skills:

- Bacterial transformation and culture
- DNA gel electrophoresis
- Protein gel electrophoresis
- DNA restriction digestion
- Pipetting